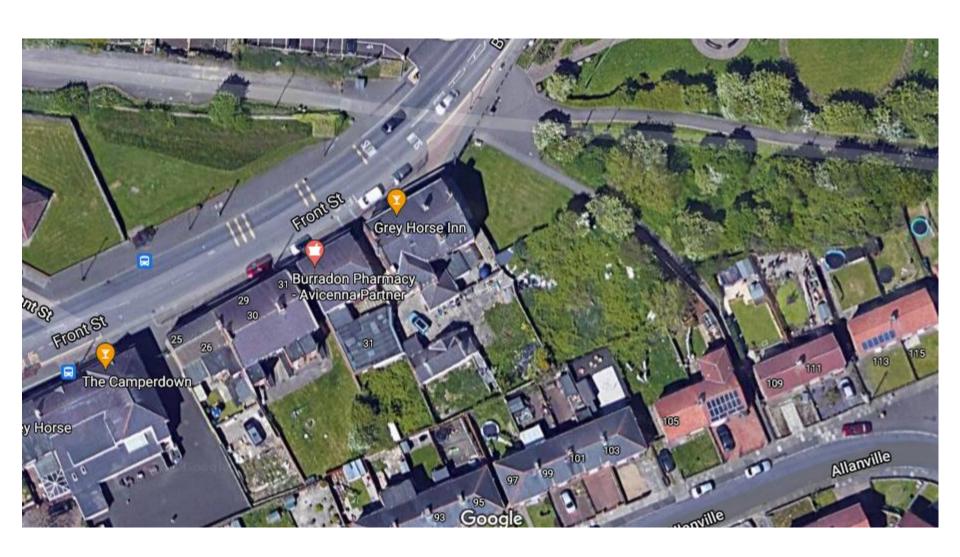

## Item 6: 20/01572/FUL

- Location: The Grey Horse, Front Street, Camperdown
- Proposal: Conversion of pub (A4) into 7 apartments (C3) with 8 new build apartments to rear - 15no in total with associated parking
- Applicant: ESV Electrical Services
- Ward: Camperdown