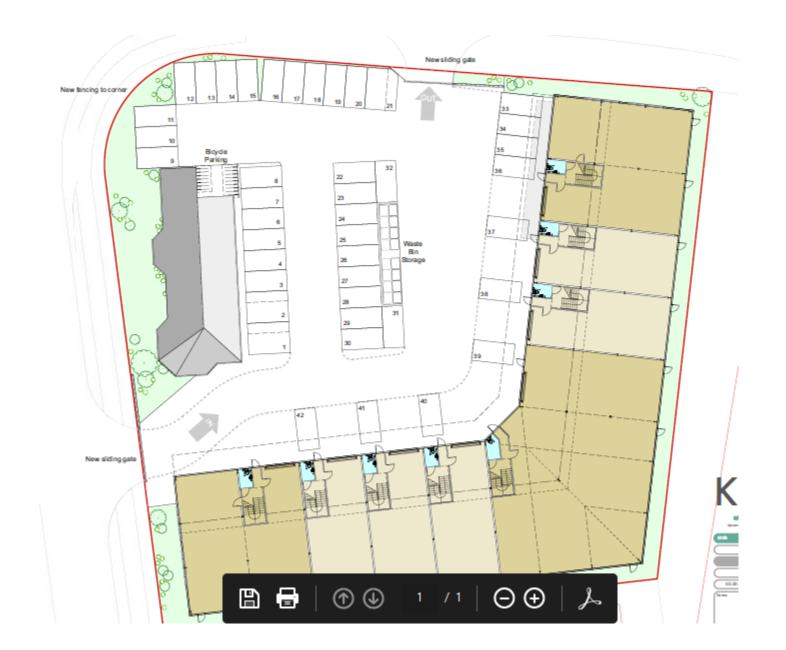

## Item 8: 21/00768/FUL

- Location: Unit 1, Locomotion Business
  Park Ltd., Camperdown Industrial Estate
- Proposal: Demolition of existing industrial building, to make way for a new multi-unit commercial/light industrial building
- Applicant: Locomotion Business Park Ltd.
- Ward: Camperdown