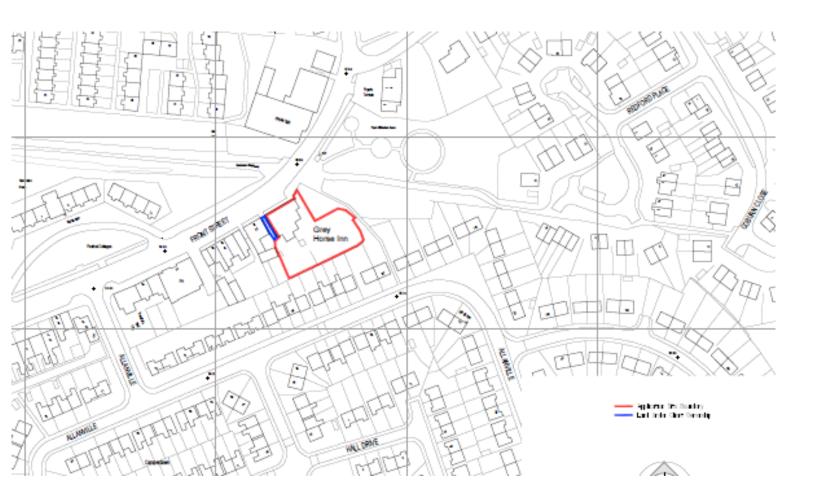

## Item 6: 20/01572/FUL

- Location: The Grey Horse, Front Street, Camperdown
- Proposal: Conversion of pub (A4) into 7 apartments (C3) with 8 new build apartments to rear - 15no in total with associated parking
- Applicant: ESV Electrical Services
- Ward: Camperdown