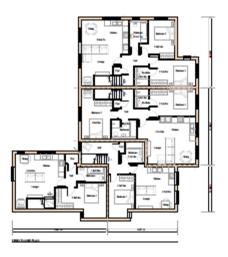

## Item 6: 20/01572/FUL

- Location: The Grey Horse, Front Street, Camperdown
- Proposal: Conversion of pub (A4) into 7 apartments (C3) with 8 new build apartments to rear - 15no in total with associated parking
- Applicant: ESV Electrical Services
- Ward: Camperdown