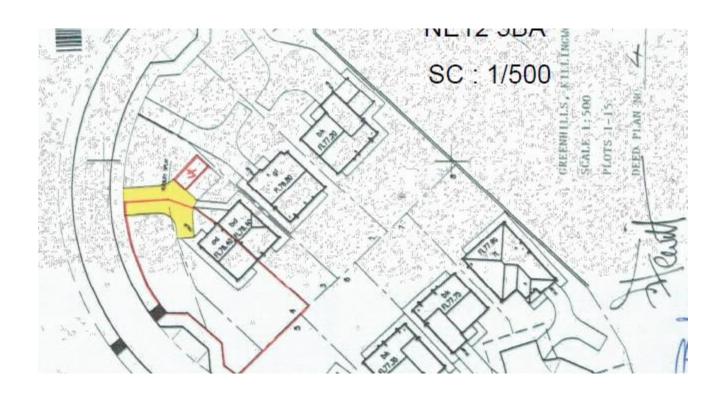

## Item 7: 21/00809/FUL

- Location: 7 Greenhills, Killingworth
- Proposal: Remove old fence which only covered part of the property, and erect new fence enclosing existing open space, close boarded timber 1800mm high installed. (Retrospective)
- Applicant: Mr Mick Trett
- Ward: Camperdown