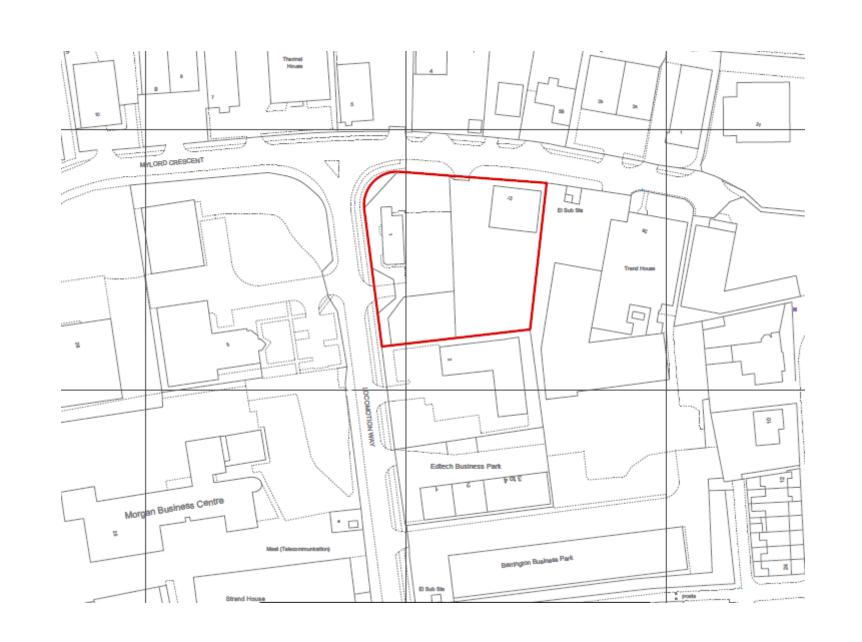

## Item 8: 21/00768/FUL

- Location: Unit 1, Locomotion Business
  Park Ltd., Camperdown Industrial Estate
- Proposal: Demolition of existing industrial building, to make way for a new multi-unit commercial/light industrial building
- Applicant: Locomotion Business Park Ltd.
- Ward: Camperdown