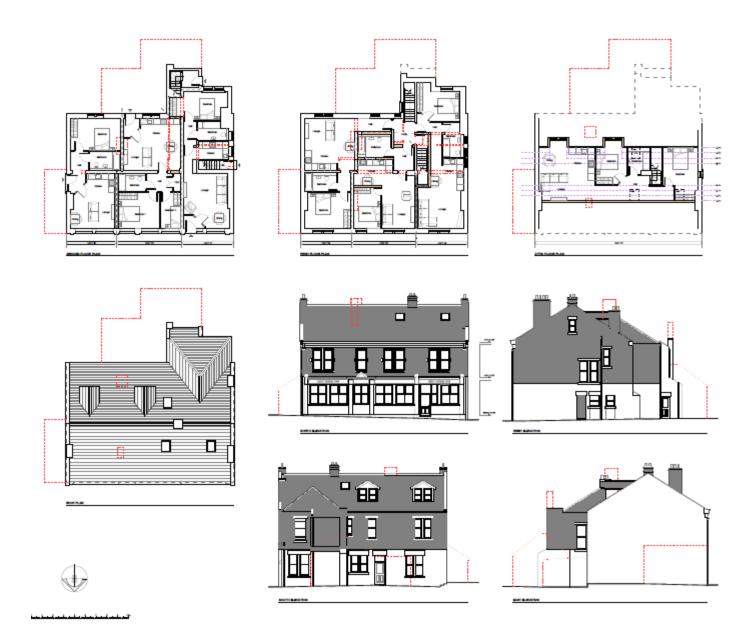

## Item 6: 20/01572/FUL

- Location: The Grey Horse, Front Street, Camperdown
- Proposal: Conversion of pub (A4) into 7 apartments (C3) with 8 new build apartments to rear - 15no in total with associated parking
- Applicant: ESV Electrical Services
- Ward: Camperdown