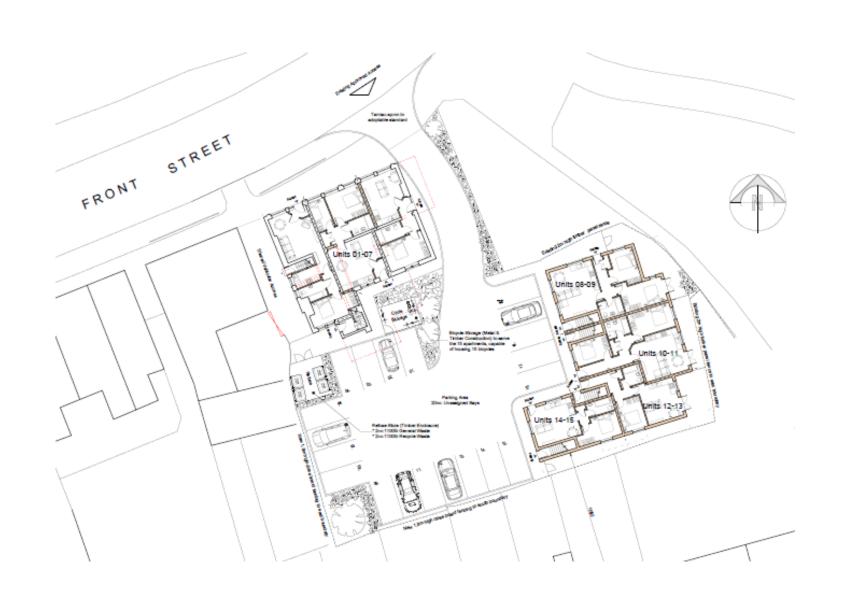

## Item 6: 20/01572/FUL

- Location: The Grey Horse, Front Street, Camperdown
- Proposal: Conversion of pub (A4) into 7 apartments (C3) with 8 new build apartments to rear - 15no in total with associated parking
- Applicant: ESV Electrical Services
- Ward: Camperdown