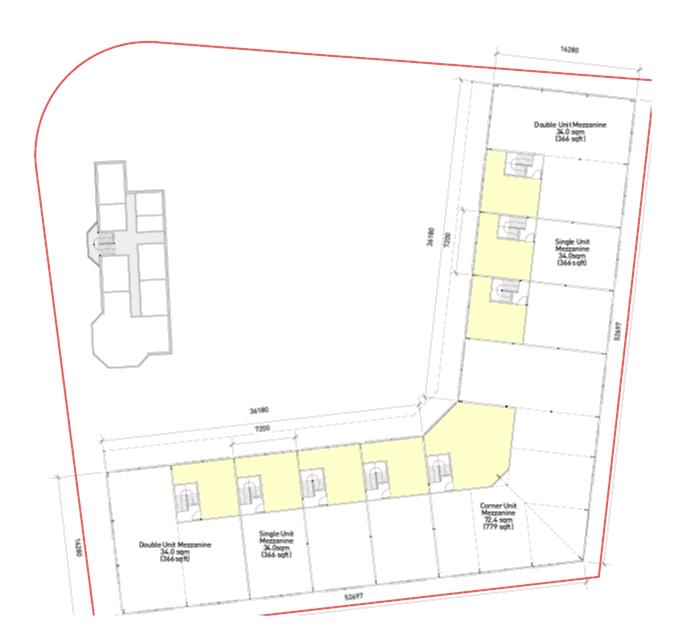

## Item 8: 21/00768/FUL

- Location: Unit 1, Locomotion Business
  Park Ltd., Camperdown Industrial Estate
- Proposal: Demolition of existing industrial building, to make way for a new multi-unit commercial/light industrial building
- Applicant: Locomotion Business Park Ltd.
- Ward: Camperdown