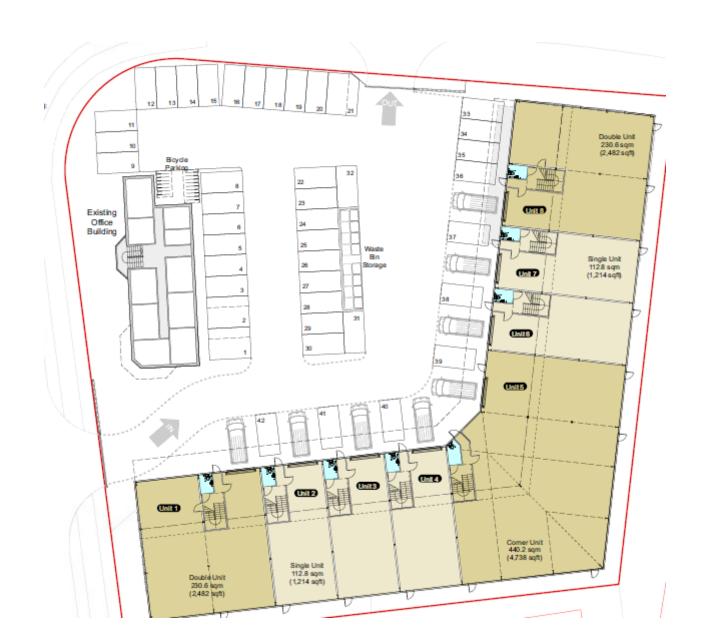

## Item 8: 21/00768/FUL

- Location: Unit 1, Locomotion Business
  Park Ltd., Camperdown Industrial Estate
- Proposal: Demolition of existing industrial building, to make way for a new multi-unit commercial/light industrial building
- Applicant: Locomotion Business Park Ltd.
- Ward: Camperdown