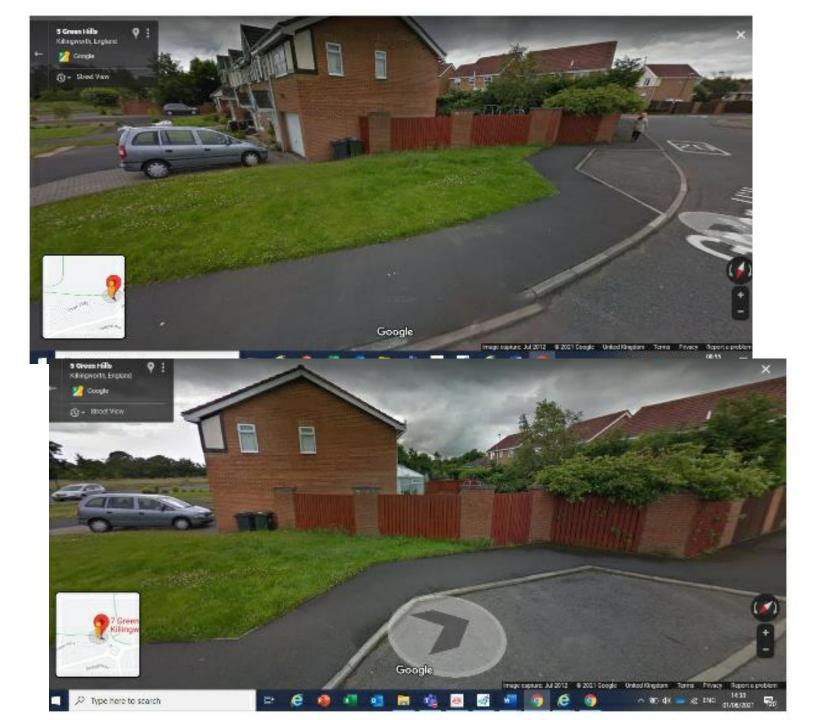

## Item 7: 21/00809/FUL

- Location: 7 Greenhills, Killingworth
- Proposal: Remove old fence which only covered part of the property, and erect new fence enclosing existing open space, close boarded timber 1800mm high installed. (Retrospective)
- Applicant: Mr Mick Trett
- Ward: Camperdown