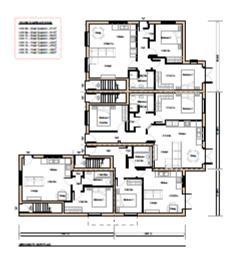

## Item 6: 20/01572/FUL

- Location: The Grey Horse, Front Street, Camperdown
- Proposal: Conversion of pub (A4) into 7 apartments (C3) with 8 new build apartments to rear - 15no in total with associated parking
- Applicant: ESV Electrical Services
- Ward: Camperdown