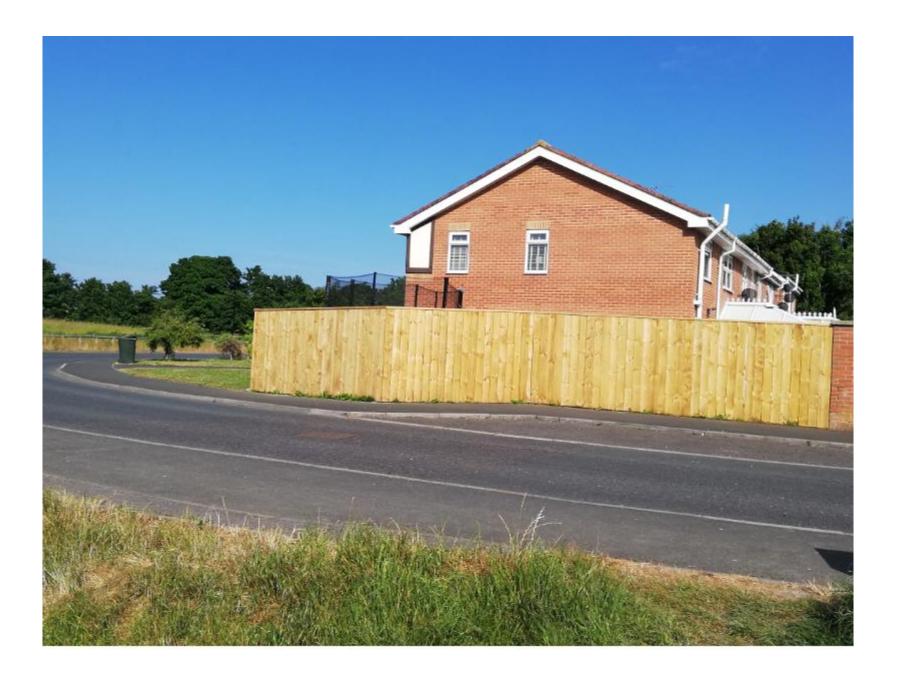

## Item 7: 21/00809/FUL

- Location: 7 Greenhills, Killingworth
- Proposal: Remove old fence which only covered part of the property, and erect new fence enclosing existing open space, close boarded timber 1800mm high installed. (Retrospective)
- Applicant: Mr Mick Trett
- Ward: Camperdown