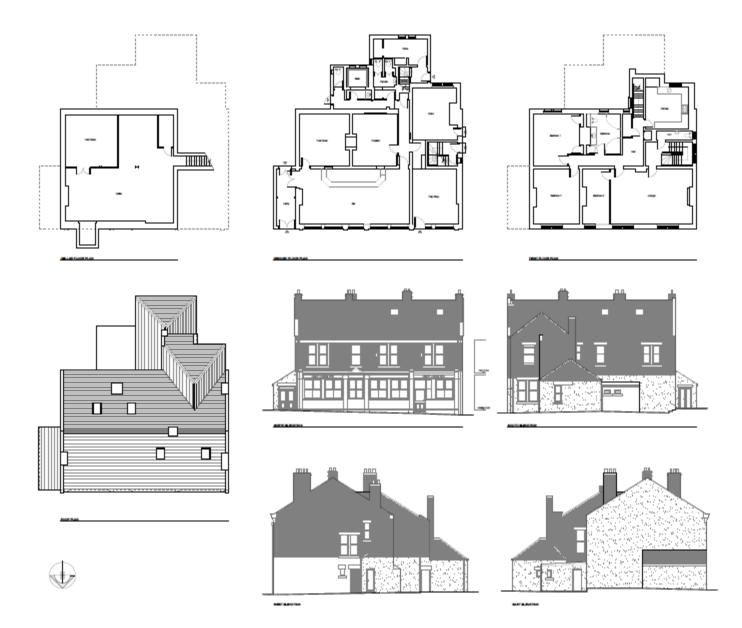

## Item 6: 20/01572/FUL

- Location: The Grey Horse, Front Street, Camperdown
- Proposal: Conversion of pub (A4) into 7 apartments (C3) with 8 new build apartments to rear - 15no in total with associated parking
- Applicant: ESV Electrical Services
- Ward: Camperdown