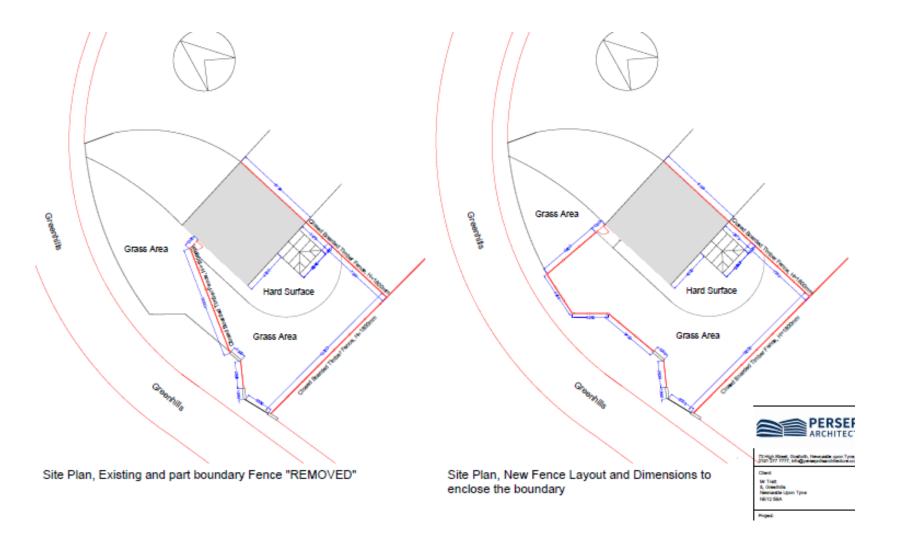

## Item 7: 21/00809/FUL

- Location: 7 Greenhills, Killingworth
- Proposal: Remove old fence which only covered part of the property, and erect new fence enclosing existing open space, close boarded timber 1800mm high installed. (Retrospective)
- Applicant: Mr Mick Trett
- Ward: Camperdown