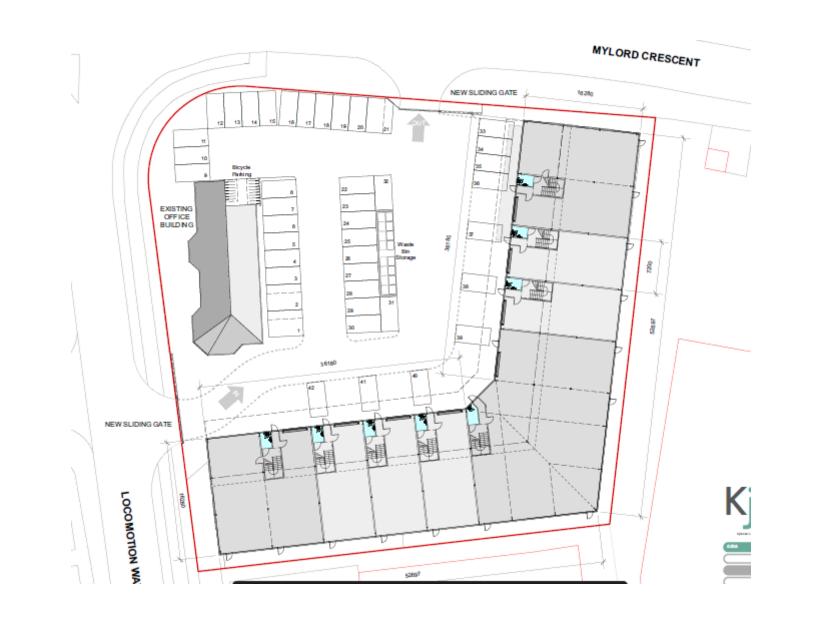

## Item 8: 21/00768/FUL

- Location: Unit 1, Locomotion Business
  Park Ltd., Camperdown Industrial Estate
- Proposal: Demolition of existing industrial building, to make way for a new multi-unit commercial/light industrial building
- Applicant: Locomotion Business Park Ltd.
- Ward: Camperdown