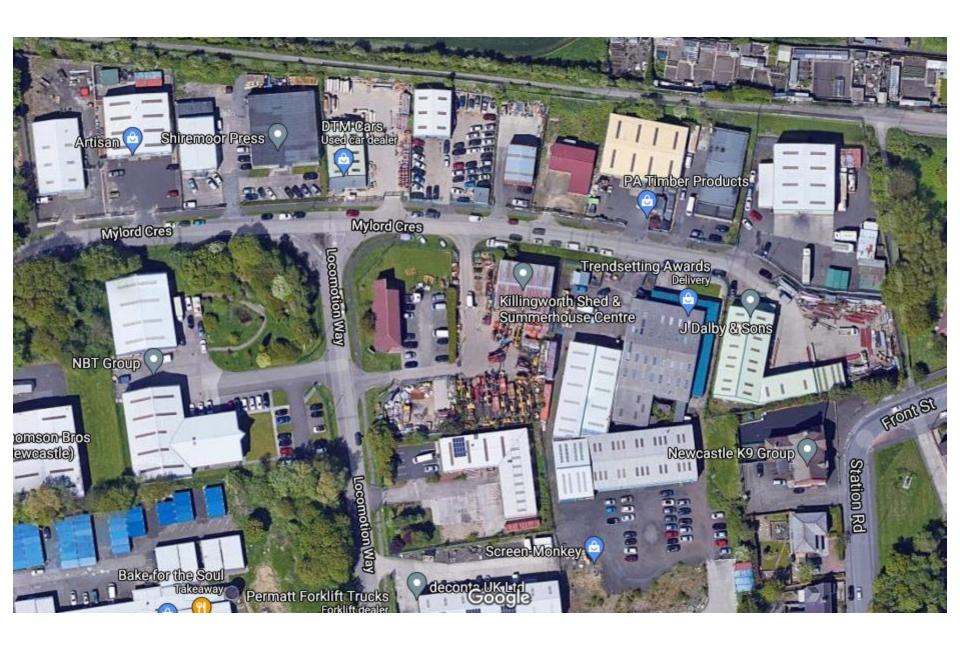

## Item 8: 21/00768/FUL

- Location: Unit 1, Locomotion Business
  Park Ltd., Camperdown Industrial Estate
- Proposal: Demolition of existing industrial building, to make way for a new multi-unit commercial/light industrial building
- Applicant: Locomotion Business Park Ltd.
- Ward: Camperdown

Lomotion Business Park - Looking East