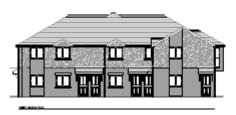

## Item 6: 20/01572/FUL

- Location: The Grey Horse, Front Street, Camperdown
- Proposal: Conversion of pub (A4) into 7 apartments (C3) with 8 new build apartments to rear - 15no in total with associated parking
- Applicant: ESV Electrical Services
- Ward: Camperdown